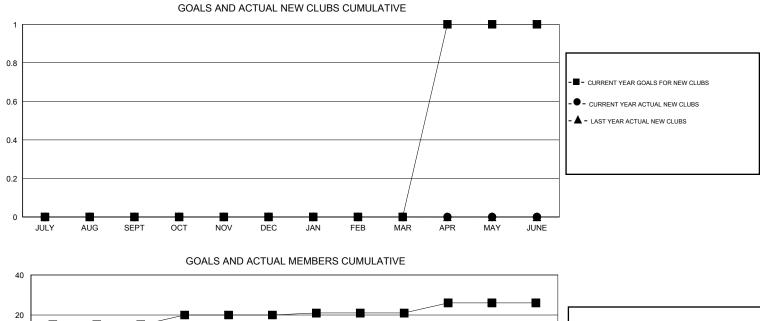

## I OCATION WEST VIRGINIA

| GMT: JERRY SMITH |                  | LOCATIO           | N WEST VIF       | GINIA            |                                  |                    |                                     | GMT CA 1           |                  |  |
|------------------|------------------|-------------------|------------------|------------------|----------------------------------|--------------------|-------------------------------------|--------------------|------------------|--|
|                  |                  | Clubs             |                  |                  | Members<br>RESULTS FOR 2014-2015 |                    |                                     |                    |                  |  |
|                  | RESU             | LTS FOR 2014-2015 | i                |                  |                                  |                    |                                     |                    |                  |  |
| QUARTER          | NEW CLUB<br>GOAL | NEW CLUBS         | DROPPED<br>CLUBS | NET<br>GAIN/LOSS | QUARTER                          | NEW MEMBER<br>GOAL | CHARTER AND<br>NEW MEMBERS<br>ADDED | DROPPED<br>MEMBERS | NET<br>GAIN/LOSS |  |
| JULY/AUG/SEPT    | 0                | 0                 | 0                | 0                | JULY/AUG/SEPT                    | 15                 | 9                                   | 27                 | -18              |  |
| OCT/NOV/DEC      | 0                | 0                 | 0                | 0                | OCT/NOV/DEC                      | 5                  | 17                                  | 24                 | -7               |  |
| JAN/FEB/MAR      | 0                | 0                 | 0                | 0                | JAN/FEB/MAR                      | 1                  | 12                                  | 21                 | -9               |  |
| APR/MAY/JUNE     | 1                | 0                 | 0                | 0                | APR/MAY/JUNE                     | 5                  | 12                                  | 23                 | -11              |  |