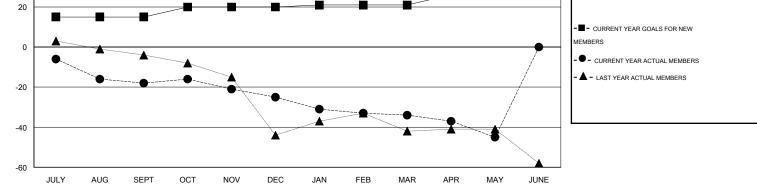

## I OCATION WEST VIRGINIA

| GMT: JERRY SMITH |                  | LOCATIO           | N WEST VIF       | GINIA            |                                  |                    |                                     | GMT CA 1           |                  |  |
|------------------|------------------|-------------------|------------------|------------------|----------------------------------|--------------------|-------------------------------------|--------------------|------------------|--|
|                  |                  | Clubs             |                  |                  | Members<br>RESULTS FOR 2014-2015 |                    |                                     |                    |                  |  |
|                  | RESU             | LTS FOR 2014-2015 | i                |                  |                                  |                    |                                     |                    |                  |  |
| QUARTER          | NEW CLUB<br>GOAL | NEW CLUBS         | DROPPED<br>CLUBS | NET<br>GAIN/LOSS | QUARTER                          | NEW MEMBER<br>GOAL | CHARTER AND<br>NEW MEMBERS<br>ADDED | DROPPED<br>MEMBERS | NET<br>GAIN/LOSS |  |
| JULY/AUG/SEPT    | 0                | 0                 | 0                | 0                | JULY/AUG/SEPT                    | 15                 | 9                                   | 27                 | -18              |  |
| OCT/NOV/DEC      | 0                | 0                 | 0                | 0                | OCT/NOV/DEC                      | 5                  | 17                                  | 24                 | -7               |  |
| JAN/FEB/MAR      | 0                | 0                 | 0                | 0                | JAN/FEB/MAR                      | 1                  | 12                                  | 21                 | -9               |  |
| APR/MAY/JUNE     | 1                | 0                 | 0                | 0                | APR/MAY/JUNE                     | 5                  | 12                                  | 23                 | -11              |  |